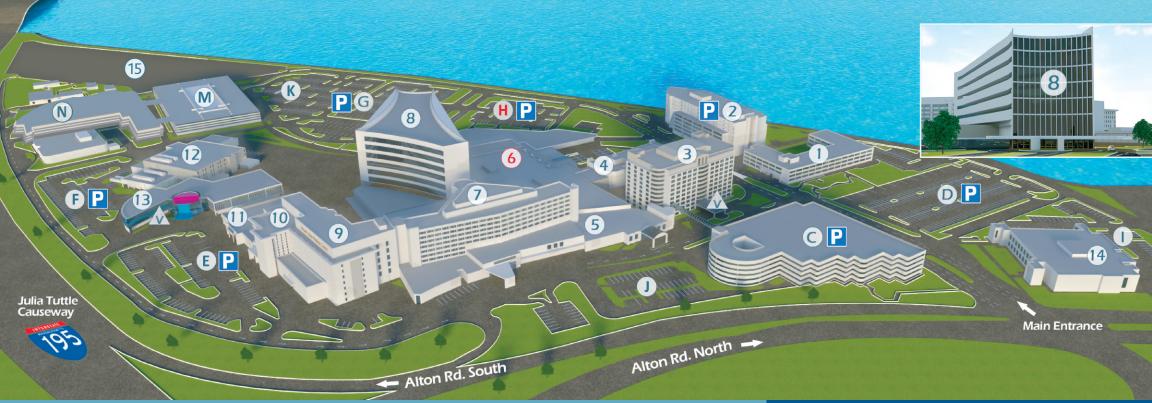

# **HOSPITAL BUILDINGS**

### 1 Samuel L. Jacobson Healthcare Center 4304 Alton

Occupational & Employee Health Primary Care Center Adult Autism Clinic Outpatient Rehabilitation

2 Donald L. Golden Family Medical Building 4308 Alton

Physician Offices

## 3 Muriel & Sherman Simon Building 4302 Alton

**Physician Offices** Wien Center Columbia University Division of Orthopedics Columbia University Division of Urology

#### Warner Pavilion 4

The lay and leanie Schottenstein Center for Behavioral Health Inpatient Rehabilitation

## **5** Greenspan Pavilion

Welcome Center/Patient Registration Barry B. Siadat Family Heart Institute Cardiac Cath Lab Noninvasive Cardiology **Diagnostic Imaging Services** Outpatient Laboratory Medical Records

### 6 Hildebrandt Emergency Center

#### deHirsch Meyer Tower 7 Hospital East Entrance

Columbia University Division of Cardiology Medical Inpatient Units Labor & Delivery Main Lobby

#### **Skolnick Surgical Tower** 8 **Hospital West Entrance**

Surgical Services Surgical Inpatient Units Surgical Welcome Center Cafeteria/Café Courtyard

#### 9 **Blum Pavilion**

Radiation Oncology

- **10** Greene Pavilion
- 11 Gumenick Ambulatory **Care Center**

Ambulatory Surgery Patient Registration Outpatient Surgical Services Gastroenterology (GI)

- 12 Finker-Frenkel Energy Center
- 13 Comprehensive Cancer Center 4306 Alton

Patient Registration Breast Center Sleep Center

14 Ascher Building

Human Resources Foundation Office

15 Future home of the Braman **Comprehensive Cancer Center** 

# **PARKING AREAS**

- Ρ Designated Visitor Parking
- С Visitor Parking C
- D Visitor Parking D
- E **Visitor Parking E**
- F Visitor Parking F
- G Visitor Parking G
- н Visitor Parking - EMERGENCY
- **Employee Parking 1**
- J Physician Parking
- Κ Employee Parking 3
- Μ Employee Parking 5
- Ν Sidman Family Employee Parking
- V Valet